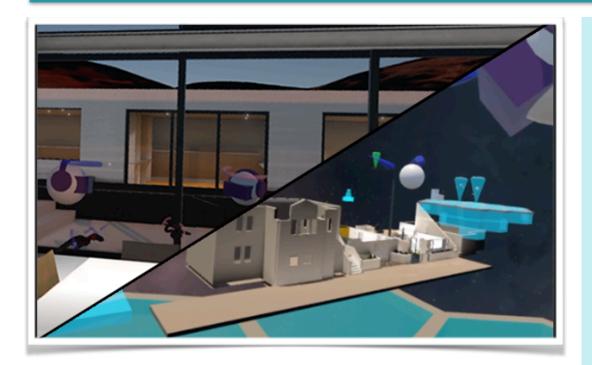

## Our Service

Whether you want to work remotely, or together in your office, Reification can help

We import CAD models from any system capable of exporting to FBX — including Revit, Rhino, SketchUp, Fusion360, etc.

We can include surrounding terrain from satellite imagery, aerial scans, drones, or other height map data. Don't have that data? Through our partners we have you covered.

Do you need additional interactive content in your scene? No problem.